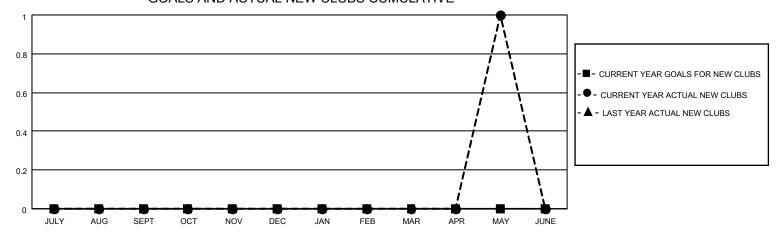

## District 27 C1

| Clubs         |               |             |               | Members               |                        |                         |                                                    |  |
|---------------|---------------|-------------|---------------|-----------------------|------------------------|-------------------------|----------------------------------------------------|--|
|               | RESULTS FOR   | R 2020-2021 |               | RESULTS FOR 2020-2021 |                        |                         |                                                    |  |
| QUARTER       | NEW CLUB GOAL | NEW CLUBS   | DROPPED CLUBS | QUARTER MEMB          | BER GROWTH NET<br>GOAL | MEMBER GROWTH<br>ACTUAL | DROPPED<br>MEMBERS ACTUAL<br>(including transfers) |  |
| JULY/AUG/SEPT | 0             | 0           | 0             | JULY/AUG/SEPT         | 21                     | 26                      | 27                                                 |  |
| OCT/NOV/DEC   | 0             | 0           | 0             | OCT/NOV/DEC           | 21                     | 16                      | 33                                                 |  |
| JAN/FEB/MAR   | 0             | 0           | 0             | JAN/FEB/MAR           | 21                     | 22                      | 17                                                 |  |
| APR/MAY/JUNE  | 0             | 1           | 0             | APR/MAY/JUNE          | 21                     | 34                      | 52                                                 |  |

### GOALS AND ACTUAL NEW CLUBS CUMULATIVE