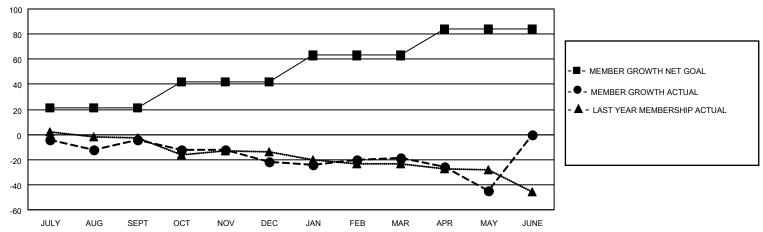

## District 27 C1

| Clubs         |               |             |               | Members               |                        |                         |                                                    |  |
|---------------|---------------|-------------|---------------|-----------------------|------------------------|-------------------------|----------------------------------------------------|--|
|               | RESULTS FOR   | R 2020-2021 |               | RESULTS FOR 2020-2021 |                        |                         |                                                    |  |
| QUARTER       | NEW CLUB GOAL | NEW CLUBS   | DROPPED CLUBS | QUARTER MEMB          | BER GROWTH NET<br>GOAL | MEMBER GROWTH<br>ACTUAL | DROPPED<br>MEMBERS ACTUAL<br>(including transfers) |  |
| JULY/AUG/SEPT | 0             | 0           | 0             | JULY/AUG/SEPT         | 21                     | 26                      | 27                                                 |  |
| OCT/NOV/DEC   | 0             | 0           | 0             | OCT/NOV/DEC           | 21                     | 16                      | 33                                                 |  |
| JAN/FEB/MAR   | 0             | 0           | 0             | JAN/FEB/MAR           | 21                     | 22                      | 17                                                 |  |
| APR/MAY/JUNE  | 0             | 1           | 0             | APR/MAY/JUNE          | 21                     | 34                      | 52                                                 |  |

#### GOALS AND ACTUAL MEMBERS CUMULATIVE

| DROPPED CLUBS: 0 |     | 24 CLUBS OF 53 ADDED 1 OR MORE<br>NEW MEMBERS | GENDER DISTRIBUTION  MALE 1,026 (73.87%) |              |     |
|------------------|-----|-----------------------------------------------|------------------------------------------|--------------|-----|
| DROPPED MEMBERS  |     |                                               | FEMALE                                   | 363 (26.13%) |     |
| DECEASED         | 28  | CLICK HERE FOR CUMULATIVE                     | TOTAL FAMILY UNIT MEMBERS                |              | 339 |
| CLUB CANCELLED   | 0   | MEMBERSHIP DATA                               |                                          |              | 172 |
| OTHER            | 101 |                                               | FAMILY MEMBERS PAYING HALF DUES          |              | 172 |
| TOTAL            | 129 |                                               |                                          |              |     |